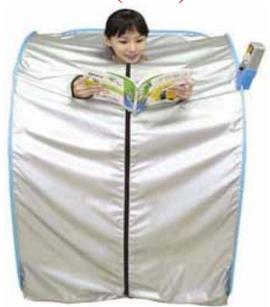

## **RELAX** Far Infrared (FIR) Sauna

Heavy metal toxicity? **Aches and Pains & Strains?** And a whole lot more!

The Relax Sauna radiator (above) is registered with the FDA as a medical device. No other portable FIR sauna comes close to giving this pure (100% FIR) and intense healing light.

For more info: www.relaxsaunas.com