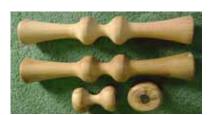

2 red "golf" balls embrace muscles.

Acu-Masseur - Double-Pressure Point massager for NOT just the neck and shoulders, but the whole body: arms, quads, piriformis muscle, etc.

The Original MA Roller and Mini-Ma. We import these from the inventor of the MA Roller. No other roller can sink into your spine, & have the same effects as the Original MA Roller. (see Logo)